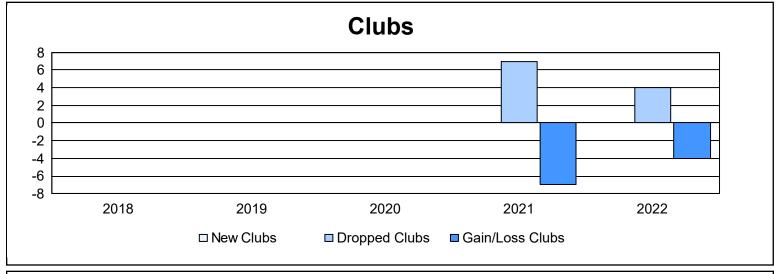

District 105 N As of June 2022 Cumulative

| Year      | New<br>Clubs | Dropped<br>Clubs | Gain/<br>Loss<br>Clubs | New<br>Members | Charter<br>Members | Reinstate<br>Members | Transfer<br>Members | Total<br>Member<br>Added | Total<br>Members<br>Dropped | Gain/<br>Loss<br>Members |
|-----------|--------------|------------------|------------------------|----------------|--------------------|----------------------|---------------------|--------------------------|-----------------------------|--------------------------|
| 2017-2018 | 0            | 0                | 0                      | 144            | 3                  | 2                    | 5                   | 154                      | 169                         | -15                      |
| 2018-2019 | 0            | 0                | 0                      | 112            | 2                  | 7                    | 7                   | 128                      | 205                         | -77                      |
| 2019-2020 | 0            | 0                | 0                      | 59             | 4                  | 7                    | 26                  | 96                       | 193                         | -97                      |
| 2020-2021 | 0            | 7                | -7                     | 51             | 3                  | 3                    | 6                   | 63                       | 196                         | -133                     |
| 2021-2022 | 0            | 4                | -4                     | 91             | 0                  | 2                    | 8                   | 101                      | 177                         | -76                      |
| Average   | 0            | 2                | -2                     | 91             | 2                  | 4                    | 10                  | 108                      | 188                         | -80                      |