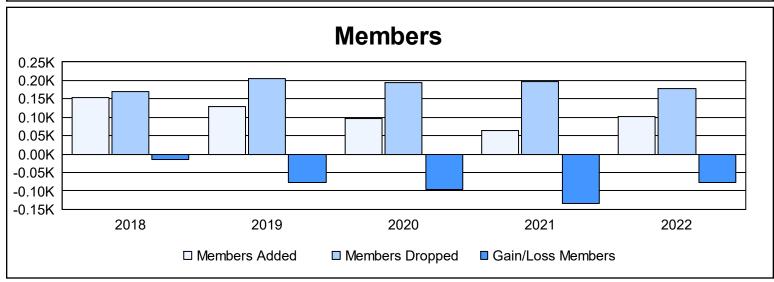

District 105 N As of June 2022 Cumulative

| Year      | New<br>Clubs | Dropped<br>Clubs | Gain/<br>Loss<br>Clubs | New<br>Members | Charter<br>Members | Reinstate<br>Members | Transfer<br>Members | Total<br>Member<br>Added | Total<br>Members<br>Dropped | Gain/<br>Loss<br>Members |
|-----------|--------------|------------------|------------------------|----------------|--------------------|----------------------|---------------------|--------------------------|-----------------------------|--------------------------|
| 2017-2018 | 0            | 0                | 0                      | 144            | 3                  | 2                    | 5                   | 154                      | 169                         | -15                      |
| 2018-2019 | 0            | 0                | 0                      | 112            | 2                  | 7                    | 7                   | 128                      | 205                         | -77                      |
| 2019-2020 | 0            | 0                | 0                      | 59             | 4                  | 7                    | 26                  | 96                       | 193                         | -97                      |
| 2020-2021 | 0            | 7                | -7                     | 51             | 3                  | 3                    | 6                   | 63                       | 196                         | -133                     |
| 2021-2022 | 0            | 4                | -4                     | 91             | 0                  | 2                    | 8                   | 101                      | 177                         | -76                      |
| Average   | 0            | 2                | -2                     | 91             | 2                  | 4                    | 10                  | 108                      | 188                         | -80                      |